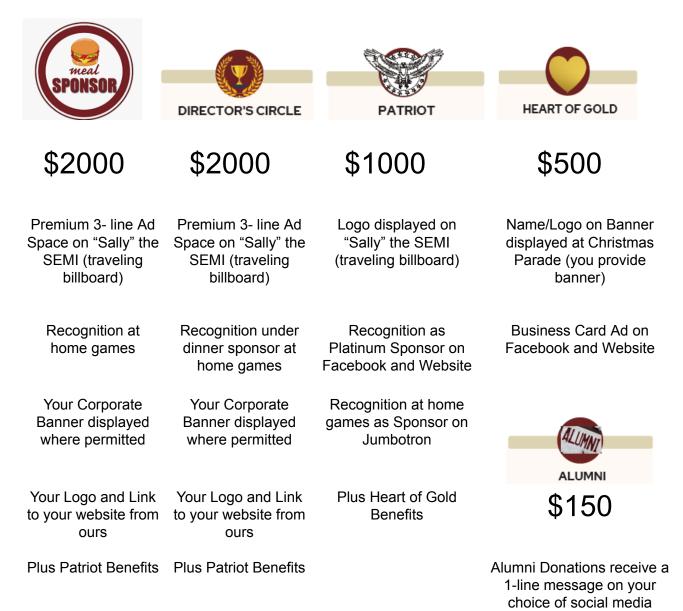

## **Sponsorship Application**



## Send Applications to: <u>MagwestBBC@GMail.com</u>

| Sponsorship in the name o | f:                                                                        |
|---------------------------|---------------------------------------------------------------------------|
| Contact Person:           | PH#                                                                       |
| Email:                    | Package Amount:                                                           |
| I would like to don       | ate towards a Student's Account in the amount of: \$                      |
| Student's Name:           | or we will apply to a Student In Need.                                    |
|                           | Please Select Your Preferred Payment Method:                              |
|